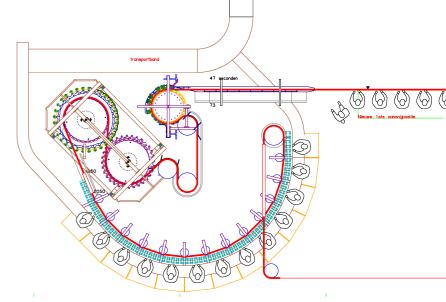

#### **Efficiency**

Waterbath - non-controlable/ mass-stunning Low performance

Head-Only Stunner - Fully controlable / indivudual stunning High performance

Entering stunningwheel

Stunned broilers

Fully controlable proces – individual meassurement

Improved *product quality* 

Limited floorspace, only 16m2 + 9000 bph

Stress reduction

**Incorporated** breast support

Depending of layout: First shackling to stunner < 30 seconds

Depending of layout a convayorbelt in feed

'Head-only' stunning

KLS - Splitting