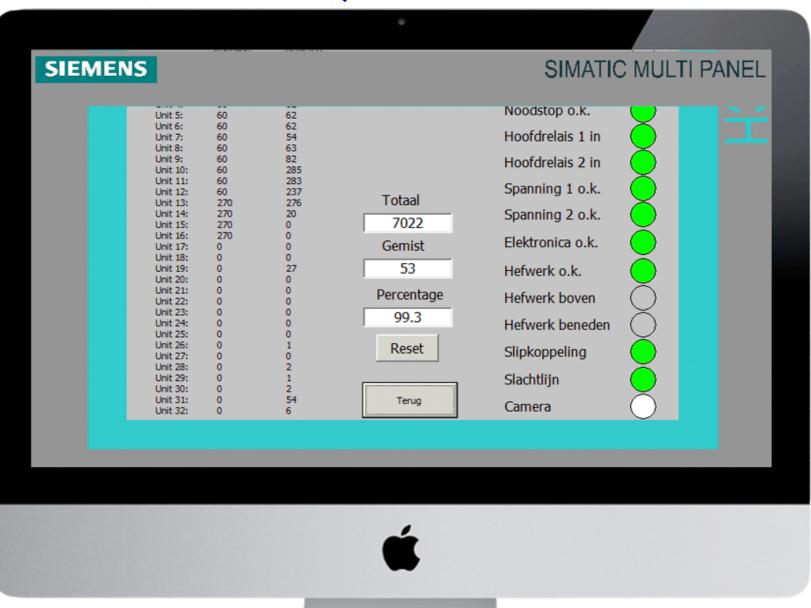

### Controlling the Head-only proces

- All machines come with independent calibrating report

- Head only monitoring software

### Realtime monitoring the process = Control

Head-only software Controlling the process

Real time processontrol Monitoring each stunning-unit

Saved data

Logdata per batch