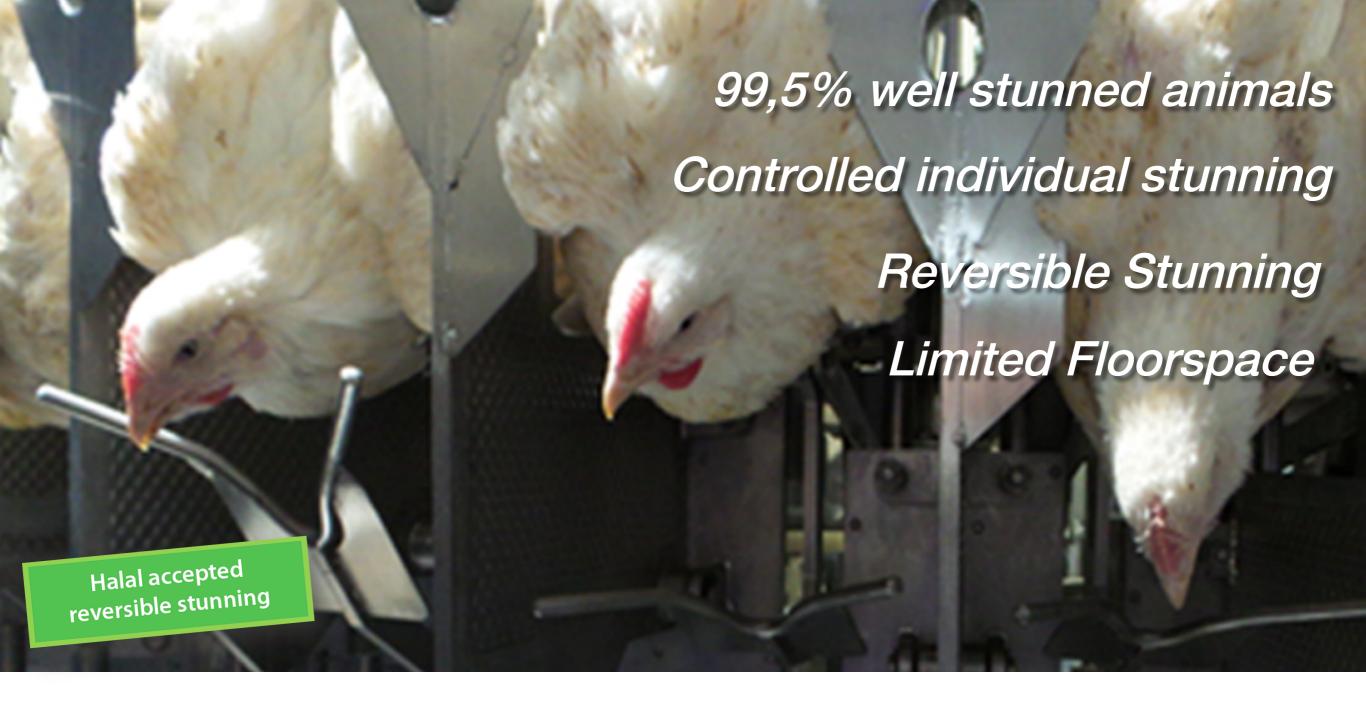

### 'Head-only' electrical stunning

The only legally an Halal accepted *reversible stunning* to date Applicable *in lines from 1000 > 14000 bph* 

When fully automated 99,5% efficiency (incl KLS systeem)

Fully controlable proces – individual meassurement

Improved *product quality* 

Limited floorspace, only 16m2 + 9000 bph

## Animal welfare and 'Head-only' electrical stunning

99,5% well stunned annimal

Cummulated Percentage of the Head-only electrical stunner (96,4%) and the KLS-splitter through the additional waterbath the percentage increases with 3,1% to 99,5%.