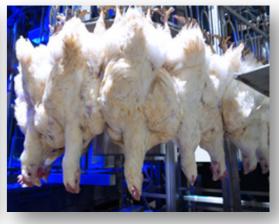

#### **Efficiency**

Waterbath - non-controlable/ mass-stunning Low performance

Head-Only Stunner - Fully controlable / indivudual stunning High performance

Entering stunningwheel

Stunned broilers