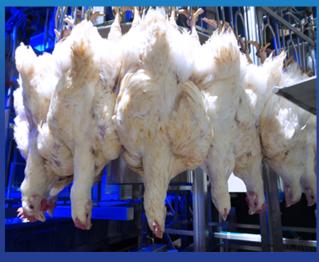

#### **Efficiency**

Waterbath - non-controlable/ mass-stunning Low performance

Head-Only Stunner - Fully controlable / indivudual stunning High performance

Entering stunningwheel

Stunned broilers

Stress reduction

**Incorporated** breast support

Depending of layout: First shackling to stunner < 30 seconds

Depending of layout a convayorbelt in feed

'Head-only' stunning

KLS - Splitting