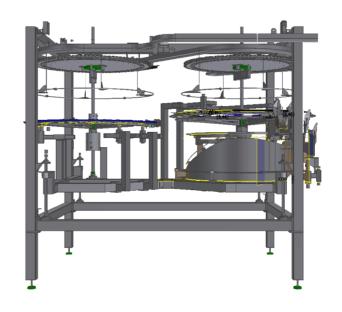

#### **Efficiency**

Waterbath - non-controlable/ mass-stunning Low performance

Head-Only Stunner - Fully controlable / indivudual stunning High performance

Entering stunningwheel

Stunned broilers

Fully controlable proces – individual meassurement

Improved *product quality* 

Limited floorspace, only 16m2 + 9000 bph