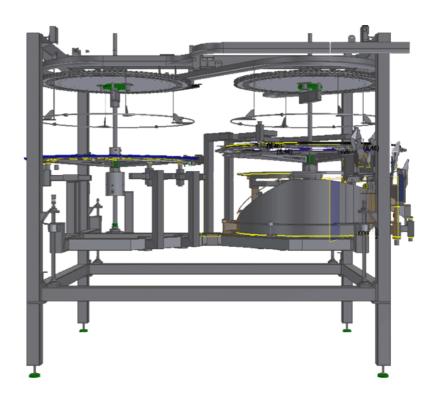

#### **Efficiency**

Waterbath - non-controlable/ mass-stunning Low performance

Head-Only Stunner - Fully controlable / indivudual stunning High performance

Entering stunningwheel

Stunned broilers

Fully controlable proces – individual meassurement

Improved *product quality* 

Limited floorspace, only 16m2 + 9000 bph