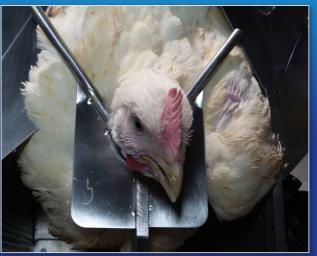

### 'Head-only' electrical stunning

The only legally an Halal accepted *reversible stunning* to date Applicable *in lines from 1000 > 14000 bph* 

When fully automated 99,5% efficiency (incl KLS systeem)

Stress reduction

**Incorporated** breast support

Depending of layout: First shackling to stunner < 30 seconds

Depending of layout a convayorbelt in feed

'Head-only' stunning

KLS - Splitting