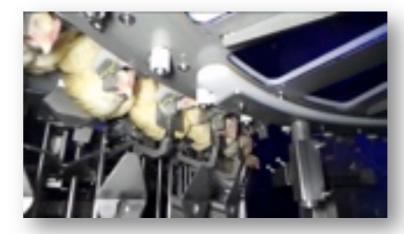

#### **Efficiency**

Waterbath - non-controlable/ mass-stunning Low performance

Head-Only Stunner - Fully controlable / indivudual stunning High performance

Entering stunningwheel

Stunned broilers

### 'Head-only' electrical stunning

The only legally an Halal accepted *reversible stunning* to date Applicable *in lines from 1000 > 14000 bph* 

When fully automated 99,5% efficiency (incl KLS systeem)

Fully controlable proces – individual meassurement

Improved *product quality* 

Limited floorspace, only 16m2 + 9000 bph