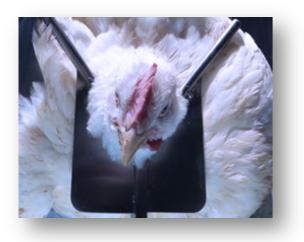

### 'Head-only' electrical stunning

The only legally an Halal accepted *reversible stunning* to date Applicable *in lines from 1000 > 14000 bph* 

When fully automated 99,5% efficiency (incl KLS systeem)

Stress reduction

**Incorporated** breast support

Depending of layout: First shackling to stunner < 30 seconds

Depending of layout a convayorbelt in feed

'Head-only' stunning

KLS - Splitting