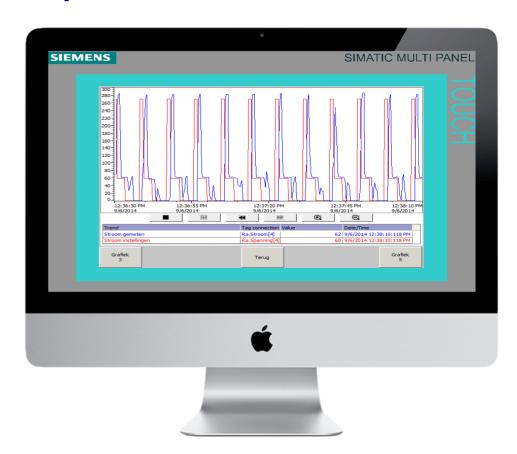

### Realtime monitoring the process = Control

Head-only software Controlling the process

Real time processontrol Monitoring each stunning-unit

Saved data

Logdata per batch

### Control - Logdata

**Footprint** individual broiler

Set mA Actual mA Voltage 