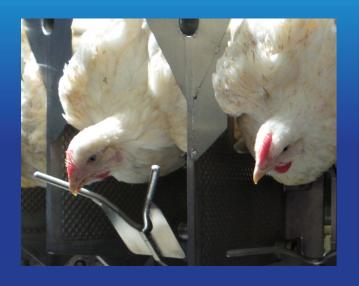

### 'Head-only' electrical stunning

The only legally an Halal accepted *reversible stunning* to date Applicable *in lines from 1000 > 14000 bph* 

When fully automated 99,5% efficiency (incl KLS systeem)

Stress reduction

**Incorporated** breast support

Depending of layout: First shackling to stunner < 30 seconds

Depending of layout a convayorbelt in feed

'Head-only' stunning

KLS - Splitting