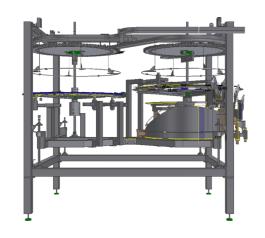

Stress reduction

**Incorporated** breast support

Depending of layout: First shackling to stunner < 30 seconds

Depending of layout a convayorbelt in feed

'Head-only' stunning

KLS - Splitting

### Controlling the Head-only proces

- All machines come with independent calibrating report

- Head only monitoring software