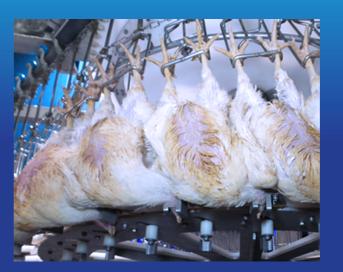

#### **Efficiency**

Waterbath - non-controlable/ mass-stunning Low performance

Head-Only Stunner - Fully controlable / indivudual stunning High performance

Entering stunningwheel

Stunned broilers

Stress reduction

**Incorporated** breast support

Depending of layout: First shackling to stunner < 30 seconds

Depending of layout a convayorbelt in feed

'Head-only' stunning

KLS - Splitting